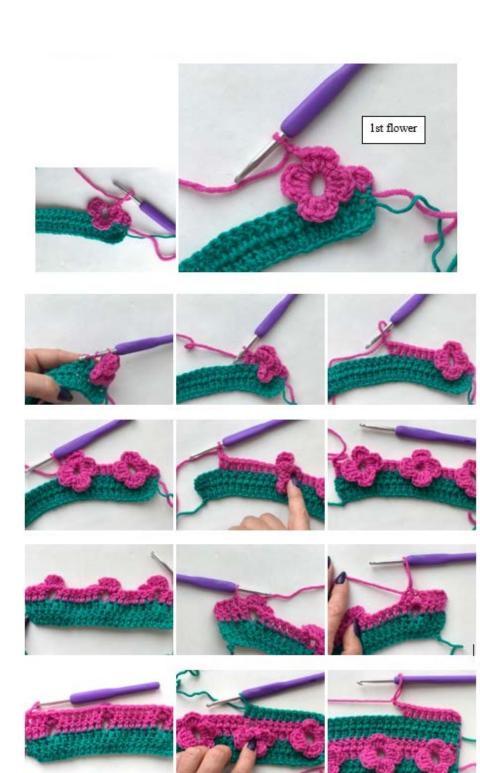

#### Abbreviations

Flower: 2ch, 3tr into space, 2ch, ss; 2ch, 3tr into space, 2ch, ss; 2ch, 3tr into space, 2ch, ss; 2ch, 3tr into space, 2ch, ss.

Space: (1tr, 1ch, 1tr).

Crochet according to the pattern:

#### Pattern:

Starting in Teal, ch 26 Row 1: 1tr in 3rd ch from hook, 1tr in each st across. Turn (24sts) Row 2: ch2, 1tr in each st across. Turn Row 3: Join in Hot Pink, ch2, 3tr, (1tr, 1ch, 1tr) in next st, Flower, 7tr, (1tr, 1ch, 1tr) in next st, Flower, 7tr, (1tr, 1ch, 1tr) in next st, Flower, 4tr. Turn Row 4: ch2, 1tr in each st across. Turn Row 5: Continue in Teal, ch2, 1tr in each st across. Turn Row 6: ch2, 1tr in each st across. Turn Row 7: Continue in Hot Pink, ch2, 7tr, (1tr, 1ch, 1tr) in next st, Flower, 7tr, (1tr, 1ch, 1tr) in next st, Flower, 8tr. Turn Row 8: ch2, 1tr in each st across. Turn Row 9: Continue in Teal, ch2, 1tr in each st across. Turn Row 10: ch2. 1tr in each st across. Turn Row 11: Continue in Hot Pink, ch2, 3tr, (1tr, 1ch, 1tr) in next st, Flower, 7tr, (1tr, 1ch, 1tr) in next st, Flower, 7tr, (1tr, 1ch, 1tr) in next st, Flower, 4tr. Turn Row 12: ch2. 1tr in each st across. Turn Row 13: Continue in Teal. ch2. 1tr in each st across. Turn Row 14: ch2, 1tr in each st across. Turn