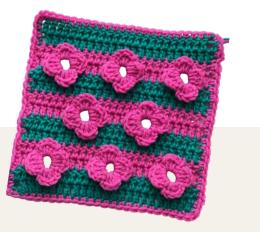

Square

#### Pattern:

Starting in Teal, ch 26 Row 1: 1tr in 3rd ch from hook, 1tr in each st across. Turn (24sts) Row 2: ch2, 1tr in each st across. Turn Row 3: Join in Hot Pink, ch2, 3tr, (1tr, 1ch, 1tr) in next st, Flower, 7tr, (1tr, 1ch, 1tr) in next st, Flower, 7tr, (1tr, 1ch, 1tr) in next st, Flower, 4tr. Turn Row 4: ch2, 1tr in each st across. Turn Row 5: Continue in Teal, ch2, 1tr in each st across. Turn Row 6: ch2, 1tr in each st across. Turn Row 7: Continue in Hot Pink, ch2, 7tr, (1tr, 1ch, 1tr) in next st, Flower, 7tr, (1tr, 1ch, 1tr) in next st, Flower, 8tr. Turn Row 8: ch2, 1tr in each st across. Turn Row 9: Continue in Teal, ch2, 1tr in each st across. Turn Row 10: ch2. 1tr in each st across. Turn Row 11: Continue in Hot Pink, ch2, 3tr, (1tr, 1ch, 1tr) in next st, Flower, 7tr, (1tr, 1ch, 1tr) in next st, Flower, 7tr, (1tr, 1ch, 1tr) in next st, Flower, 4tr. Turn Row 12: ch2. 1tr in each st across. Turn Row 13: Continue in Teal. ch2. 1tr in each st across. Turn Row 14: ch2, 1tr in each st across. Turn

#### Done!

Finish with a double crochet border in a contrasting colour to your square. Ch1, 24dc, ch1, 24dc, ch1, 24dc, ch1, 24dc, ss.