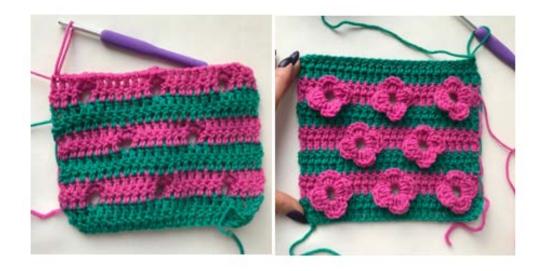

#### Abbreviations

Flower: 2ch, 3tr into space, 2ch, ss; 2ch, 3tr into space, 2ch, ss; 2ch, 3tr into space, 2ch, ss; 2ch, 3tr into space, 2ch, ss.

Space: (1tr, 1ch, 1tr).

Crochet according to the pattern:

#### Pattern:

Starting in Teal, ch 26 Row 1: 1tr in 3rd ch from hook, 1tr in each st across. Turn (24sts) Row 2: ch2, 1tr in each st across. Turn Row 3: Join in Hot Pink, ch2, 3tr, (1tr, 1ch, 1tr) in next st, Flower, 7tr, (1tr, 1ch, 1tr) in next st, Flower, 7tr, (1tr, 1ch, 1tr) in next st, Flower, 4tr. Turn Row 4: ch2, 1tr in each st across. Turn Row 5: Continue in Teal, ch2, 1tr in each st across. Turn Row 6: ch2, 1tr in each st across. Turn Row 7: Continue in Hot Pink, ch2, 7tr, (1tr, 1ch, 1tr) in next st, Flower, 7tr, (1tr, 1ch, 1tr) in next st, Flower, 8tr. Turn Row 8: ch2, 1tr in each st across. Turn Row 9: Continue in Teal, ch2, 1tr in each st across. Turn Row 10: ch2. 1tr in each st across. Turn Row 11: Continue in Hot Pink, ch2, 3tr, (1tr, 1ch, 1tr) in next st, Flower, 7tr, (1tr, 1ch, 1tr) in next st, Flower, 7tr, (1tr, 1ch, 1tr) in next st, Flower, 4tr. Turn Row 12: ch2. 1tr in each st across. Turn Row 13: Continue in Teal. ch2. 1tr in each st across. Turn Row 14: ch2, 1tr in each st across. Turn

#### Done!

Finish with a double crochet border in a contrasting colour to your square. Ch1, 24dc, ch1, 24dc, ch1, 24dc, ch1, 24dc, ss.