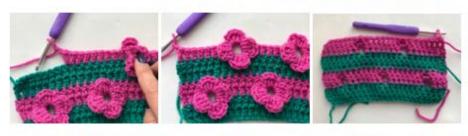

#### Pattern:

Starting in Teal, ch 26 Row 1: 1tr in 3rd ch from hook, 1tr in each st across. Turn (24sts) Row 2: ch2, 1tr in each st across. Turn Row 3: Join in Hot Pink, ch2, 3tr, (1tr, 1ch, 1tr) in next st, Flower, 7tr, (1tr, 1ch, 1tr) in next st, Flower, 7tr, (1tr, 1ch, 1tr) in next st, Flower, 4tr. Turn Row 4: ch2, 1tr in each st across. Turn Row 5: Continue in Teal, ch2, 1tr in each st across. Turn Row 6: ch2, 1tr in each st across. Turn Row 7: Continue in Hot Pink, ch2, 7tr, (1tr, 1ch, 1tr) in next st, Flower, 7tr, (1tr, 1ch, 1tr) in next st, Flower, 8tr. Turn Row 8: ch2, 1tr in each st across. Turn Row 9: Continue in Teal, ch2, 1tr in each st across. Turn Row 10: ch2. 1tr in each st across. Turn Row 11: Continue in Hot Pink, ch2, 3tr, (1tr, 1ch, 1tr) in next st, Flower, 7tr, (1tr, 1ch, 1tr) in next st, Flower, 7tr, (1tr, 1ch, 1tr) in next st, Flower, 4tr. Turn Row 12: ch2. 1tr in each st across. Turn Row 13: Continue in Teal. ch2. 1tr in each st across. Turn Row 14: ch2, 1tr in each st across. Turn

#### Done!

Finish with a double crochet border in a contrasting colour to your square. Ch1, 24dc, ch1, 24dc, ch1, 24dc, ch1, 24dc, ss.