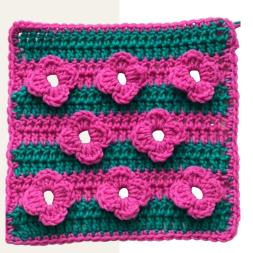

#### Done!

Finish with a double crochet border in a contrasting colour to your square. Ch1, 24dc, ch1, 24dc, ch1, 24dc, ch1, 24dc, ss.

# You've now completed your granny square!

Don't forget to head back to the blog where a new square will be released at 10 am, Monday to Saturday.

https://www.hobbycraft.co.uk/ideas/ knitcraft/granny-square-monthcal-2021