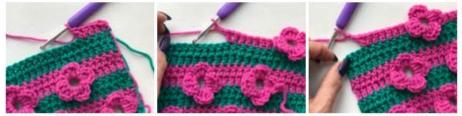

#### Pattern:

Starting in Teal, ch 26 Row 1: 1tr in 3rd ch from hook, 1tr in each st across. Turn (24sts) Row 2: ch2, 1tr in each st across. Turn Row 3: Join in Hot Pink, ch2, 3tr, (1tr, 1ch, 1tr) in next st, Flower, 7tr, (1tr, 1ch, 1tr) in next st, Flower, 7tr, (1tr, 1ch, 1tr) in next st, Flower, 4tr. Turn Row 4: ch2, 1tr in each st across. Turn Row 5: Continue in Teal, ch2, 1tr in each st across. Turn Row 6: ch2, 1tr in each st across. Turn Row 7: Continue in Hot Pink, ch2, 7tr, (1tr, 1ch, 1tr) in next st, Flower, 7tr, (1tr, 1ch, 1tr) in next st, Flower, 8tr. Turn Row 8: ch2, 1tr in each st across. Turn Row 9: Continue in Teal, ch2, 1tr in each st across. Turn Row 10: ch2. 1tr in each st across. Turn Row 11: Continue in Hot Pink, ch2, 3tr, (1tr, 1ch, 1tr) in next st, Flower, 7tr, (1tr, 1ch, 1tr) in next st, Flower, 7tr, (1tr, 1ch, 1tr) in next st, Flower, 4tr. Turn Row 12: ch2. 1tr in each st across. Turn Row 13: Continue in Teal. ch2. 1tr in each st across. Turn Row 14: ch2, 1tr in each st across. Turn

#### Done!

Finish with a double crochet border in a contrasting colour to your square. Ch1, 24dc, ch1, 24dc, ch1, 24dc, ch1, 24dc, ss.