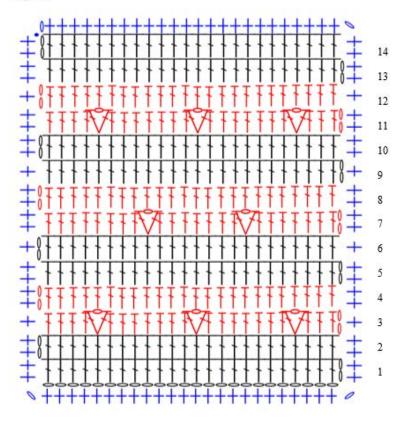

#### Pattern:

Starting in Teal, ch 26 Row 1: 1tr in 3rd ch from hook, 1tr in each st across. Turn (24sts) Row 2: ch2, 1tr in each st across. Turn Row 3: Join in Hot Pink, ch2, 3tr, (1tr, 1ch, 1tr) in next st, Flower, 7tr, (1tr, 1ch, 1tr) in next st, Flower, 7tr, (1tr, 1ch, 1tr) in next st, Flower, 4tr. Turn Row 4: ch2, 1tr in each st across. Turn Row 5: Continue in Teal, ch2, 1tr in each st across. Turn Row 6: ch2, 1tr in each st across. Turn Row 7: Continue in Hot Pink, ch2, 7tr, (1tr, 1ch, 1tr) in next st, Flower, 7tr, (1tr, 1ch, 1tr) in next st, Flower, 8tr. Turn Row 8: ch2, 1tr in each st across. Turn Row 9: Continue in Teal, ch2, 1tr in each st across. Turn Row 10: ch2. 1tr in each st across. Turn Row 11: Continue in Hot Pink, ch2, 3tr, (1tr, 1ch, 1tr) in next st, Flower, 7tr, (1tr, 1ch, 1tr) in next st, Flower, 7tr, (1tr, 1ch, 1tr) in next st, Flower, 4tr. Turn Row 12: ch2. 1tr in each st across. Turn Row 13: Continue in Teal. ch2. 1tr in each st across. Turn Row 14: ch2, 1tr in each st across. Turn