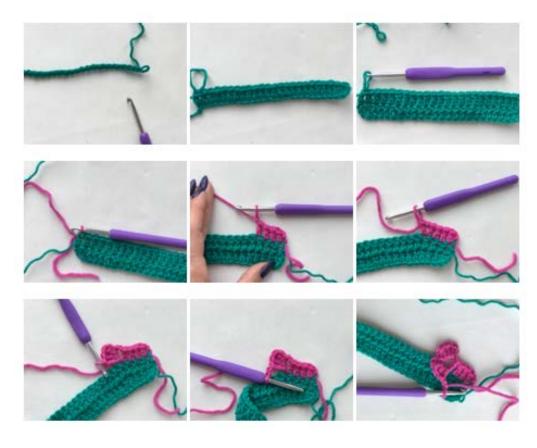

#### Pattern:

Starting in Teal, ch 26 Row 1: 1tr in 3rd ch from hook, 1tr in each st across. Turn (24sts) Row 2: ch2, 1tr in each st across. Turn Row 3: Join in Hot Pink, ch2, 3tr, (1tr, 1ch, 1tr) in next st, Flower, 7tr, (1tr, 1ch, 1tr) in next st, Flower, 7tr, (1tr, 1ch, 1tr) in next st, Flower, 4tr. Turn Row 4: ch2, 1tr in each st across. Turn Row 5: Continue in Teal, ch2, 1tr in each st across. Turn Row 6: ch2, 1tr in each st across. Turn Row 7: Continue in Hot Pink, ch2, 7tr, (1tr, 1ch, 1tr) in next st, Flower, 7tr, (1tr, 1ch, 1tr) in next st, Flower, 8tr. Turn Row 8: ch2, 1tr in each st across. Turn Row 9: Continue in Teal, ch2, 1tr in each st across. Turn Row 10: ch2. 1tr in each st across. Turn Row 11: Continue in Hot Pink, ch2, 3tr, (1tr, 1ch, 1tr) in next st, Flower, 7tr, (1tr, 1ch, 1tr) in next st, Flower, 7tr, (1tr, 1ch, 1tr) in next st, Flower, 4tr. Turn Row 12: ch2. 1tr in each st across. Turn Row 13: Continue in Teal. ch2. 1tr in each st across. Turn Row 14: ch2, 1tr in each st across. Turn