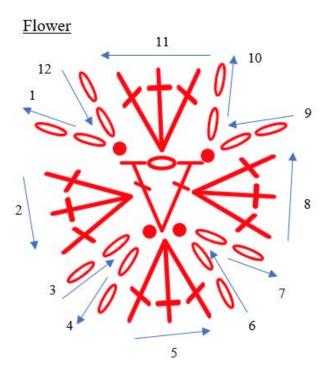

#### Abbreviations

Flower: 2ch, 3tr into space, 2ch, ss; 2ch, 3tr into space, 2ch, ss; 2ch, 3tr into space, 2ch, ss; 2ch, 3tr into space, 2ch, ss.

Space: (1tr, 1ch, 1tr).

Crochet according to the pattern: